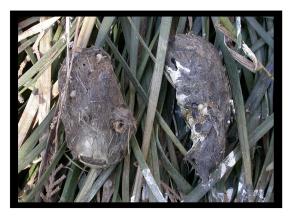

## My Oul Pellet By: ----

This is how my owl pellet looked when I got it.....

My pellet is \_\_\_\_ long, and \_\_\_ wide. It feels like \_\_\_\_\_ I think it is...
(circle all that apply) gross fun stinky dirty cool My pellet came from a \_\_\_\_ oul. I predict that my pellet will have \_\_bones. I predict that my owl ate a